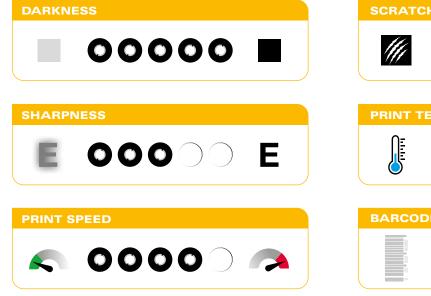

#### **TECHNICAL FEATURES**

| COLOR                 | Black                                               |
|-----------------------|-----------------------------------------------------|
| BACK COATING          | Silicone base                                       |
| IMAGE DARKNESS        | 2.1 ODR                                             |
| INK MELTING POINT     | 65°±3°C                                             |
| STORAGE<br>CONDITIONS | 12 Months / 5-35°C<br>20-80% Relative Humidity Rate |
| PRINTING SPEED        | 8 IPS                                               |
| FILM THICKNESS        | 4.5 microns                                         |
| TOTAL THICKNESS       | 9.2 microns                                         |

#### PRINTING FEATURES