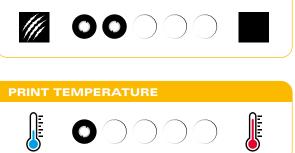

#### **TECHNICAL FEATURES**

| COLOR                 | Black                                               |
|-----------------------|-----------------------------------------------------|
| BACK COATING          | Silicone base                                       |
| IMAGE DARKNESS        | 2.1 ODR                                             |
| INK MELTING POINT     | 65°±3°C                                             |
| STORAGE<br>CONDITIONS | 12 Months / 5-35°C<br>20-80% Relative Humidity Rate |
| PRINTING SPEED        | 8 IPS                                               |
| FILM THICKNESS        | 4.5 microns                                         |
| TOTAL THICKNESS       | 9.2 microns                                         |

#### PRINTING FEATURES