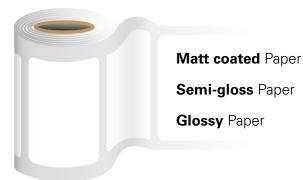

4.5 microns                                         |
| TOTAL THICKNESS       | 8.6 microns                                         |

| $\langle\!\!\!\rangle$ | $\stackrel{\wedge}{\sim}$ | 2         |
|------------------------|---------------------------|-----------|
| STANDARD               | PREMIUM                   | EXCELLENT |
| MISS BEE               | WRITE G                   | WE 22     |
| EW-WAX                 | WRITE W+                  | WRITE K   |
|                        | WRITE H                   |           |

#### PRINTING FEATURES



# WRITE G

# Resin enhanced wax

## **RECOMMENDED APPLICATIONS**











CHEMICAL



FOOD & BEVERAGE



**HORTICULTURE** 



AUTOMOTIVE



**MEDICAL** 



ELECTRONICAL



HEALTH AND BEAUTY



TEXTILE

### **RECOMMENDED SUBSTRATES**



### **CHEMICALS RESISTANCE**



ALCOHOL



GASOLINE



GASOLINE + OIL

# **COMPLIANCES**













THERMAL TRANSFER RIBBON

E.U.R.O. Srl Via Pacinotti, 28 30033 Noale (VE) Tel. +39 041 3195211 ttr@eurosrl.com www.eurosrl.com