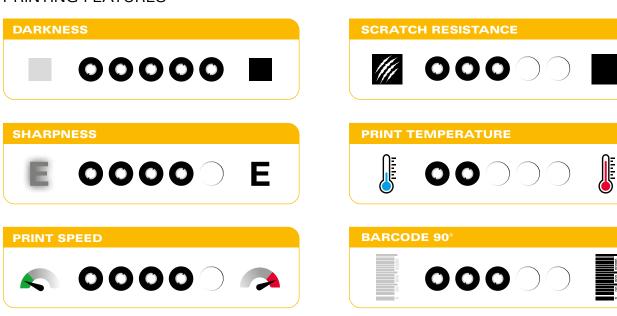

#### PRINTING FEATURES

Resin enhanced wax

WRITE W+ is a resin enhanced wax ribbon, it offers dark prints, a very good smudge resistance with a low energy need, which helps to protect the printheads.

Perfect to print small fonts and rotated barcodes, it is the ideal solution for a precise, durable and defined print on paper substrates.