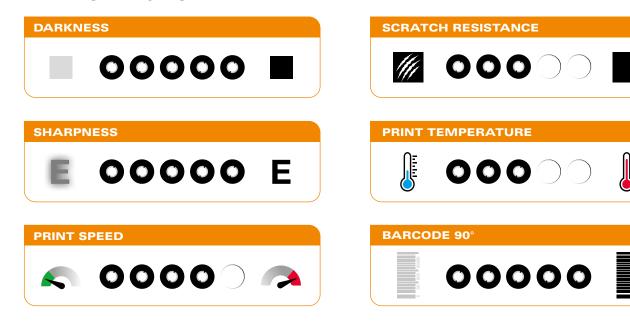

Allround versatility for many supports, it provides an outstanding definition, a superb optical density, and an considerable resistance to scraches.

This is the best choice in order to satisfy many different applications with one single product.

### **TECHNICAL FEATURES**

| COLOR                 | Black                                               |
|-----------------------|-----------------------------------------------------|
| BACK COATING          | Silicone base                                       |
| IMAGE DARKNESS        | 2.20 ODR                                            |
| INK MELTING POINT     | 72°±3°C                                             |
| STORAGE<br>CONDITIONS | 12 Months / 5-35°C<br>20-80% Relative Humidity Rate |
| PRINTING SPEED        | 10 IPS                                              |
| FILM THICKNESS        | 4.5 microns                                         |
| TOTAL THICKNESS       | 7.5 microns                                         |

#### PRINTING FEATURES