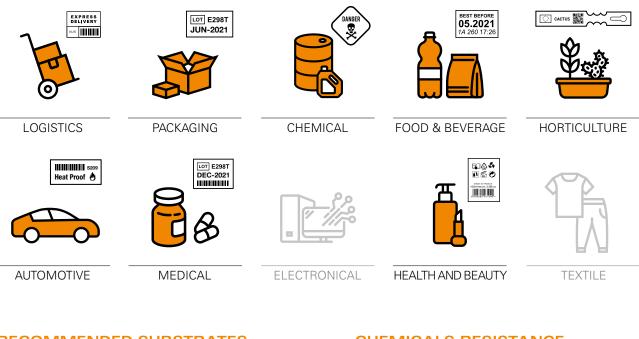

ACK COATING          | Silicone base                                       |
| IMAGE DARKNESS        | 2.15 ODR                                            |
| INK MELTING POINT     | 78°±3°C                                             |
| STORAGE<br>CONDITIONS | 12 Months / 5-35°C<br>20-80% Relative Humidity Rate |
| PRINTING SPEED        | 10 IPS                                              |
| FILM THICKNESS        | 4.5 microns                                         |
| TOTAL THICKNESS       | 7.1 microns                                         |



#### PRINTING FEATURES

|           | SCRATCH RESISTANCE |
|-----------|--------------------|
| SHARPNESS |                    |
|           |                    |



# WRITE WR+

Multi-purpose Wax/resin

#### **RECOMMENDED APPLICATIONS**



#### **RECOMMENDED SUBSTRATES**



#### **CHEMICALS RESISTANCE**



### GASOLINE







**COMPLIANCES** 







THERMAL TRANSFER RIBBON

E.U.R.O. Srl Via Pacinotti, 28 30033 Noale (VE) Tel. +39 041 3195211 ttr@eurosrl.com www.eurosrl.com

All information in the datasheet has been produced for the exclusive use of E.u.r.o. s.r.l. Any reproduction, even partial, is prohibited. The BEE trademark is registered. The measured values may slightly vary in a different environment. The information contained may change without notice or notification. The information presented here is a general guideline, for further information please contact our offices. All product certifications have been registered with the original codes of the raw material.