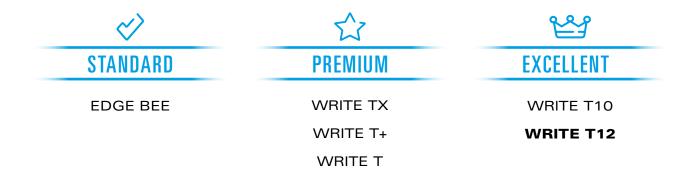

# **WRITE T12**

## Multi-purpose Wax/resin

## **WRITE T12**

Multi-purpose Wax/resin

WRITE T12 is a premium wax/resin for industrial near edge desktop printers.

Extremely adaptable, it is able to print crisp and sharp characters even on the most demanding substrates, such as recycled tags, PET, and laminated papers.