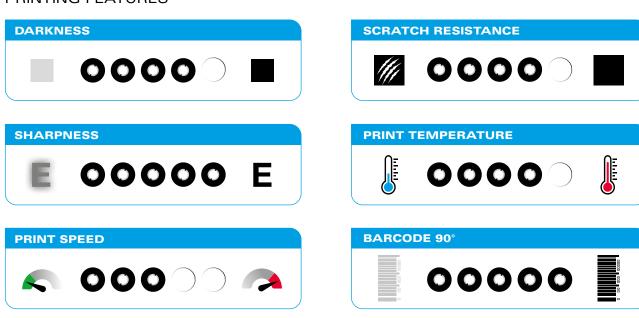

#### PRINTING FEATURES

### **TECHNICAL FEATURES**

| COLOR                 | Black                                               |
|-----------------------|-----------------------------------------------------|
| BACK COATING          | Silicone base                                       |
| IMAGE DARKNESS        | 1.60 ODR                                            |
| INK MELTING POINT     | 70°±3°C                                             |
| STORAGE<br>CONDITIONS | 12 Months / 5-35°C<br>20-80% Relative Humidity Rate |
| PRINTING SPEED        | 24 IPS                                              |
| FILM THICKNESS        | 4.5 microns                                         |
| TOTAL THICKNESS       | 8.0 microns                                         |