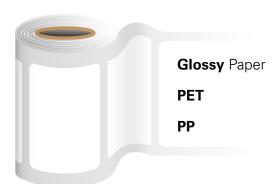

|
| IMAGE DARKNESS        | 1.60 ODR                                            |
| INK MELTING POINT     | 70°±3°C                                             |
| STORAGE<br>CONDITIONS | 12 Months / 5-35°C<br>20-80% Relative Humidity Rate |
| PRINTING SPEED        | 24 IPS                                              |
| FILM THICKNESS        | 4.5 microns                                         |
| TOTAL THICKNESS       | 8.0 microns                                         |



#### PRINTING FEATURES



# **WRITE T12**

## Multi-purpose Wax/resin

### **RECOMMENDED APPLICATIONS**











LOGISTICS

PACKAGING

LOТ **E298T** 

JUN-2021

CHEMICAL

FOOD & BEVERAGE

HORTICULTURE













AUTOMOTIVE

**MEDICAL** 

ELECTRONICAL

HEALTH AND BEAUTY

TEXTILE

## **RECOMMENDED SUBSTRATES**



## **CHEMICALS RESISTANCE**













## **COMPLIANCES**











THERMAL TRANSFER RIBBON E.U.R.O. Srl Via Pacinotti, 28 30033 Noale (VE) Tel. +39 041 3195211 ttr@eurosrl.com www.eurosrl.com