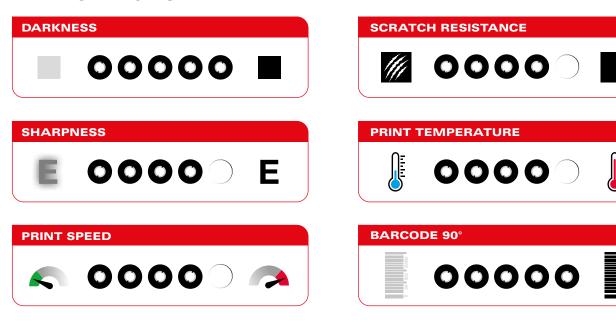

It provides dark, crisp and sharp printings, and a strong resistance to scratches. In addition, it is the ideal choice for application requiring durability to alcohol and standard chemicals.

#### **TECHNICAL FEATURES**

| COLOR                 | Black                                               |
|-----------------------|-----------------------------------------------------|
| BACK COATING          | Silicone base                                       |
| IMAGE DARKNESS        | 1.75 ODR                                            |
| INK MELTING POINT     | 80°±3°C                                             |
| STORAGE<br>CONDITIONS | 12 Months / 5-35°C<br>20-80% Relative Humidity Rate |
| PRINTING SPEED        | 8 IPS                                               |
| FILM THICKNESS        | 4.5 microns                                         |
| TOTAL THICKNESS       | 6.9 microns                                         |

#### PRINTING FEATURES