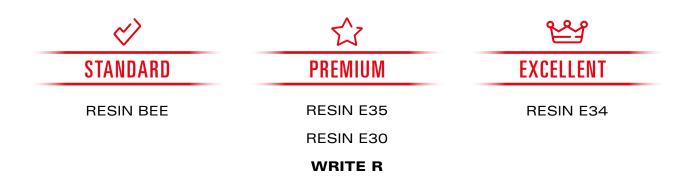

## **WRITE R**

Multi-purpose resin

WRITE R is a resin with an extensive label adaptability.

In comparison with other resins is prints with low temperature settings at high speeds, on a wide range of substrates (from syntetics to papers).

# WRITE R

#### Multi-purpose resin