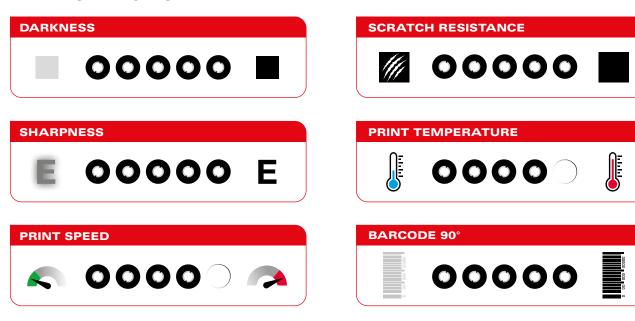

It provides overcast black images with exceptional sharpness.

Maximum durability for harsh environment labeling, high temperatures, cleaning agents and steam.

#### **TECHNICAL FEATURES**

| COLOR                 | Black                                               |
|-----------------------|-----------------------------------------------------|
| BACK COATING          | Silicone base                                       |
| IMAGE DARKNESS        | 2.20 ODR                                            |
| INK MELTING POINT     | 110°±3°C                                            |
| STORAGE<br>CONDITIONS | 12 Months / 5-35°C<br>20-80% Relative Humidity Rate |
| PRINTING SPEED        | 8 IPS                                               |
| FILM THICKNESS        | 4.5 microns                                         |
| TOTAL THICKNESS       | 6.2 microns                                         |

#### PRINTING FEATURES